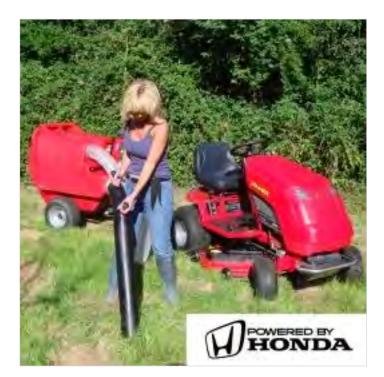

## **PC 500H Plus** Paddock Cleaner

With NEW and improved fan system. Perfect for horse and alpaca. paddocks.

The **PC 500H Plus** is lightweight yet its rugged construction allows the machine to be easily pulled around the yard or paddock.

The PC 500H can be towed behind to most ATV, ride-on mowers and compact tractors and comes with wider tough terrain wheels and a swivel hitch.

For more information and a FREE onsite demonstration call 01403 273 444 or email us at sales@tce.org.uk